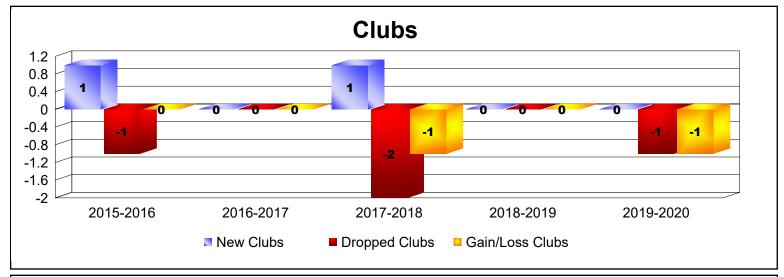

District 25 C

As of June 2020 Cumulative

| Year      | New<br>Clubs | Dropped<br>Clubs | Gain/<br>Loss<br>Clubs | New<br>Members | Charter<br>Members | Reinstate<br>Members | Transfer<br>Members | Total<br>Member<br>Added | Total<br>Members<br>Dropped | Gain/<br>Loss<br>Members |
|-----------|--------------|------------------|------------------------|----------------|--------------------|----------------------|---------------------|--------------------------|-----------------------------|--------------------------|
| 2015-2016 | 1            | -1               | 0                      | 142            | 44                 | 11                   | 1                   | 198                      | -153                        | 45                       |
| 2016-2017 | 0            | 0                | 0                      | 179            | 3                  | 6                    | 7                   | 195                      | -203                        | -8                       |
| 2017-2018 | 1            | -2               | -1                     | 98             | 24                 | 11                   | 7                   | 140                      | -243                        | -103                     |
| 2018-2019 | 0            | 0                | 0                      | 114            | 0                  | 6                    | 5                   | 125                      | -138                        | -13                      |
| 2019-2020 | 0            | -1               | -1                     | 85             | 2                  | 7                    | 6                   | 100                      | -146                        | -46                      |
| Average   | 0            | -1               | 0                      | 124            | 15                 | 8                    | 5                   | 152                      | -177                        | -25                      |