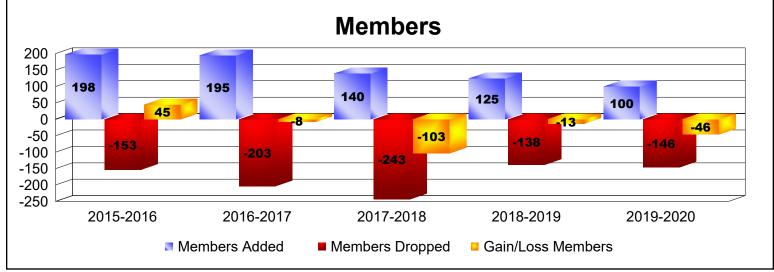

District 25 C

As of June 2020 Cumulative

| Year      | New<br>Clubs | Dropped<br>Clubs | Gain/<br>Loss<br>Clubs | New<br>Members | Charter<br>Members | Reinstate<br>Members | Transfer<br>Members | Total<br>Member<br>Added | Total<br>Members<br>Dropped | Gain/<br>Loss<br>Members |
|-----------|--------------|------------------|------------------------|----------------|--------------------|----------------------|---------------------|--------------------------|-----------------------------|--------------------------|
| 2015-2016 | 1            | -1               | 0                      | 142            | 44                 | 11                   | 1                   | 198                      | -153                        | 45                       |
| 2016-2017 | 0            | 0                | 0                      | 179            | 3                  | 6                    | 7                   | 195                      | -203                        | -8                       |
| 2017-2018 | 1            | -2               | -1                     | 98             | 24                 | 11                   | 7                   | 140                      | -243                        | -103                     |
| 2018-2019 | 0            | 0                | 0                      | 114            | 0                  | 6                    | 5                   | 125                      | -138                        | -13                      |
| 2019-2020 | 0            | -1               | -1                     | 85             | 2                  | 7                    | 6                   | 100                      | -146                        | -46                      |
| Average   | 0            | -1               | 0                      | 124            | 15                 | 8                    | 5                   | 152                      | -177                        | -25                      |